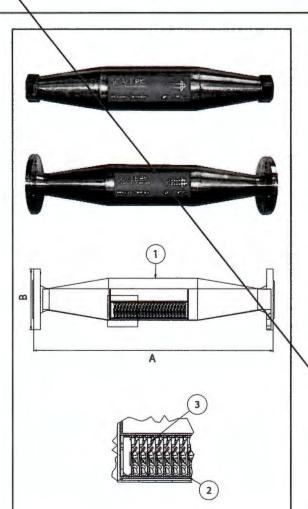

# ION POLARIZATION SCALE REDUCTION SYSTEM IPS SCALERX TGP REDLINE

# **FEATURES**

- Stainless Steel Construction
- High flow rate, minimal restriction
- No maintenance, no external power, no filters required.
- Independent testing confirms ScaleRX reduces scale accumulation by 76%
- Suitable for both indoor and outdoor applications.
- · Connects to cold water supply

|   | MATERIAL S           | PECIFICATIONS     |
|---|----------------------|-------------------|
|   | PART                 | MATERIAL          |
| 1 | Body                 | Stainless Steel   |
| 2 | Core Tube            | РОМ               |
| 3 | <b>Turbine Discs</b> | Proprietary Alloy |

# FLOW PATE & PRESSURE DROP

- Min/Max Pressure (inlet) 4 psi/145 psi
- Recommended Temperature (inlet): 40°F to 100° F.

# SPECIFICATIONS

Equipment water inlets shall be equipped with ScaleRX™devices to condition water and prevent Calcite scale accumulation on water heater components. No additional bypass piping or shut-off valves are required. ScaleRX should be installed in accordance with instructions included with the device.

|                                             | IPS SCALERX  | TGP REDLINE        | BY SIZE              |                 |                            |
|---------------------------------------------|--------------|--------------------|----------------------|-----------------|----------------------------|
| PRODUCT                                     | MODEL        | LENGTH - A<br>(in) | DIAMETER - 2<br>(in) | WEIGHT<br>(lbs) | MAXIMUM FLOW<br>RATE (GPM) |
| IPS ScaleRx TGP Redline 2" FNPT             | IPSINRDN50   | 24.5               | 4.6                  | 11.1            | 53                         |
| IPS ScaleRx TGP Redline 2" ANSI Flanged     | IPSINRDN50P  | 25.6               | 6                    | 22.1            | 53                         |
| IPS ScaleRx TGP Redline 2-1/2" ANSI Alanged | IPSINRDN65P  | 23.3               | 7                    | 29.8            | 70                         |
| IPS ScaleRx TGP Redline 3" ANSI Flanged     | IPSINRDN80P  | 24.1               | 7.5                  | 33.1            | 88                         |
| IPS ScaleRx TGP Redline / ANSI Flanged      | IPSINRDN100P | 31.5               | 9                    | 70.6            | 158                        |
| IPS ScaleRx TGP Redline 6" ANSI Flanged     | IPSINDN150   | 20.5               | 11                   | 77.2            | 440                        |