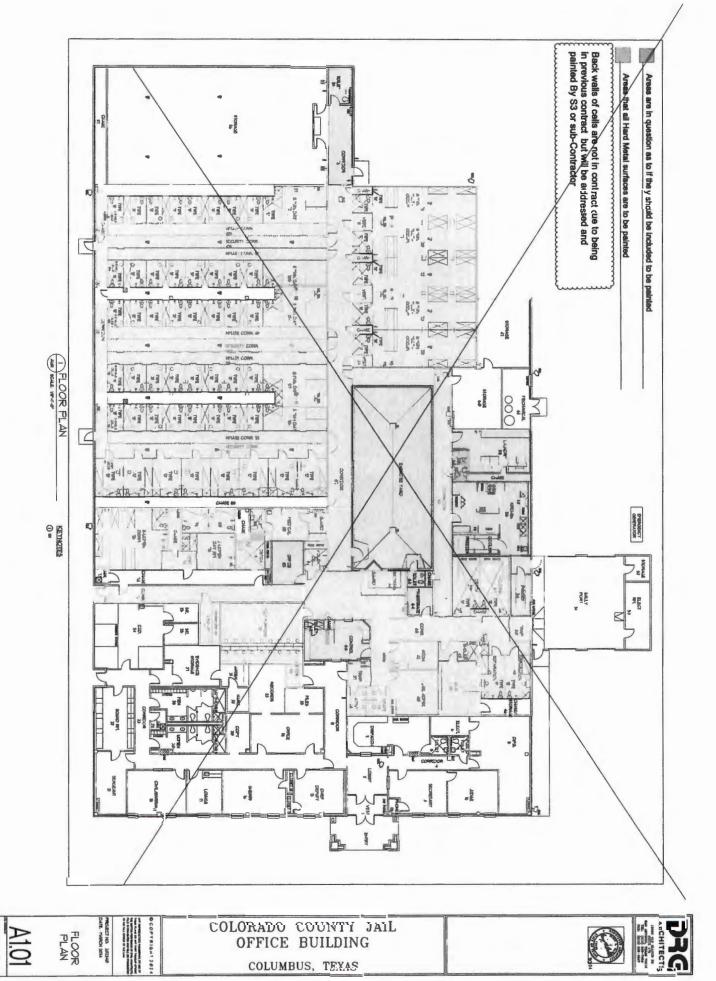

Page 1 of 2 Proposal issued by Bill Taylor Columbus, Tx 78934

SCOPE OF WORK- REPLACE CORRODE 4" MAIN WATER RISER AND REPAIR LEAK OVER CELL # 48 per Floor plan A1.01-change order #4

- 1. Shut off water to the entire facility for approximately 8 hours.
- 2. Drain system and remove main water riser from cast iron flange near the floor to approximately 3ft over cell# 48.
- 3. Provide and install 4" Gruvlock valve on cast iron flange with dielectric kit on existing cast iron flange near the floor and reconnect restraint system.
- 4. Option A only-Install new American Valve Company 4" ScalerX scale reduction system.
  - \*See note pertaining to scale reduction system\*
- 5. Extend 4" copper piping up then over cell # 48 with 4" hard drawn type "L" copper pipe and necessary Gruvlock grooved fittings and reconnect to the existing 4" copper pipe in the ceiling.
- 6. Reconnect existing outside wall hydrant to the new 4" copper piping.
- 7. Turn water back on and check for leaks.
- 8. Insulate new piping with 1" thick Fiberglas insulation. **NOTES and EXCLUSIONS:** 
  - \*Bold Plumbing DOES NOT WARRANTY against scale build up and/or damage caused by scale build up with or without the scale prevention system\*